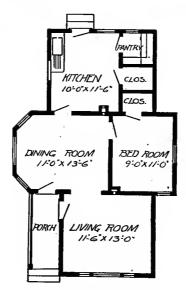

to about \$1,200.00, according to the locality in which it is built built.



Design No. 2035

of Blue Prints, together with a complete set of typewritten specifications is

### ONLY

# \$5.00

We mail Plans and Specifications the same day order is received.





Size: Wldth, 28 feet 4 Inches; length, 34 feet, exclusive of porches

Blue prints consist of cellar and foundation plan; roof plan; first and second floor plans; front, two side elevations; wall sections and all necessary interior details. Specifications consist of about twenty pages of typewritten matter.

Full and complete working plans and specifications of this house will be furnished for \$5 00. Cost of this house is from about \$2,750.00 to about \$3,000.00, according to the locality in which it is built



Design No. 2020



a complete set of typewritten specifications is

PRICE of Blue Prints, together with

### ONLY

\$5.00

We mail Plans and Specifications the same day order is received.

Floor Plan

Size: Width, 24 feet; length, 36 feet

Blue prints consist of foundation plan; floor plan; front, rear, two side elevations; wall sections and all necessary interior deatils. Specifications consist of about fifteen pages of typewritten matter.

Full and complete working plans and specifications of this house will be furnished for \$5.00. Cost of this house is from about \$950.00 to about \$1,100.00, according to the locality in which it is built built.



### PRICE

of Blue Prints, together with a complete set of typewritten specifications is

### **ONLY**

# \$5.00

We mail Plans and Specifications the same